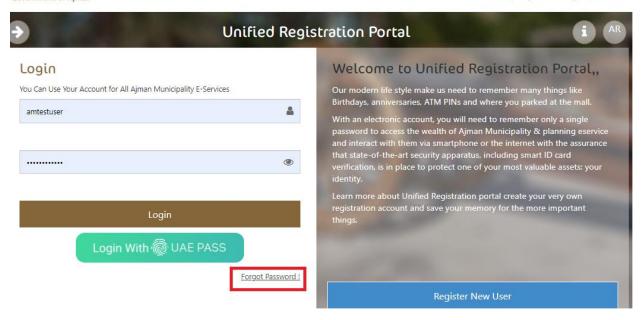

#### 1.2 Forget Password

In case you forgot your password, you can rectify the matter through this section and by following the following steps: Click on the Forgot Password link from the main screen:

Once click, the below screen will display: