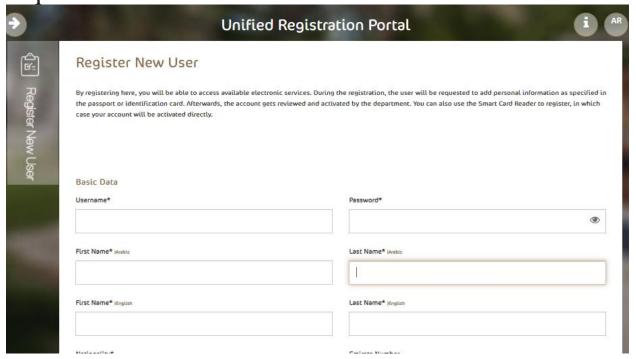

## **New User Registration (Individual)**

You can register a new account by clicking on the New User button on the main screen:

It will move to the next screen, user shall fill all required fields