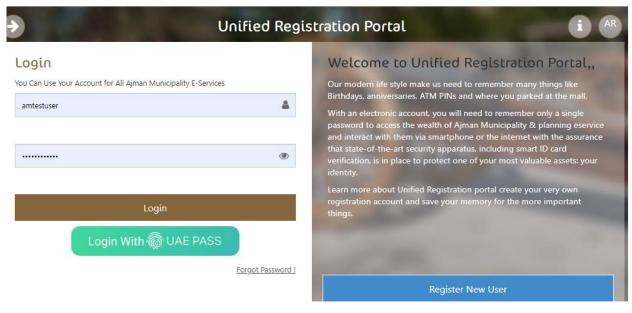

#### 1.1 Log in System

You can enter the system using the link for the unified registration system, where the following screen will appear:

- 1. Enter your username and password in the Username and Password fields.
- 2. Click on the login button

If the data is correct, the user will go to the main screen of the system. Note that the user will not be able to log in in the following cases:

- 1. If the username or/and password is incorrect, the following message will appear (Incorrect username or password).
- 2. If the user account has been suspended or disabled You can also log in through your digital ID account